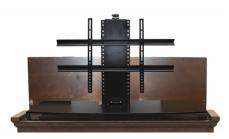

## 72008 Elevate® Espresso TV Lift Cabinet

The Elevate® by Touchstone has the smallest footprint of any TV Lift Cabinet, but will accommodate flat screen televisions up to 42.5" wide. With the Elevate® TV Lift Cabinet in a sultry espresso finish, you don't have to sacrifice your home's decor for your flat screen TV. Easily conceal your video cables inside the Elevate®. Cables can be neatly tucked away by feeding them through the bottom of the cabinet. Components can be easily stored on our add-on component shelf or tucked away inside at the bottom of the cabinet where you have 17 1/2" W x 12 5/8" D of area on left & right side of the lift.

## 72008 Elevate® Espresso TV Lift Cabinet

- Wood Finish: Espresso
- Maximum TV Size: 45" W x 5.5 D x 32" H (TV & component height)
- Unit Dimensions: 49.5" W x 18" D x 35.5" H

Available with Touchstone's add-on component shelf!