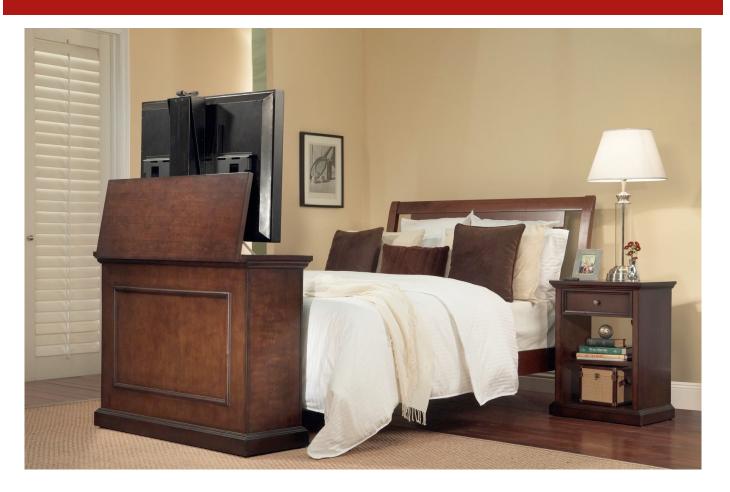

## 72008 Elevate® Espresso TV Lift Cabinet

The Elevate® by Touchstone has the smallest footprint of any TV Lift Cabinet, but will accommodate flat screen televisions up to 42.5" wide. With the Elevate® TV Lift Cabinet in a sultry espresso finish, you don't have to sacrifice your home's decor for your flat screen TV. Easily conceal your video cables inside the Elevate®. Cables can be neatly tucked away by feeding them through the bottom of the cabinet. Components can be easily stored on our add-on component shelf or tucked away inside at the bottom of the cabinet where you have 17 1/2" W x 12 5/8" D of area on left & right side of the lift.

## 72008 Elevate® Espresso TV Lift Cabinet

- Wood Finish: Espresso
- Maximum TV Size: 45" W x 5.5 D x 32" H (TV & component height)
- Unit Dimensions: 49.5" W x 18" D x 35.5" H

Available with Touchstone's add-on component shelf!